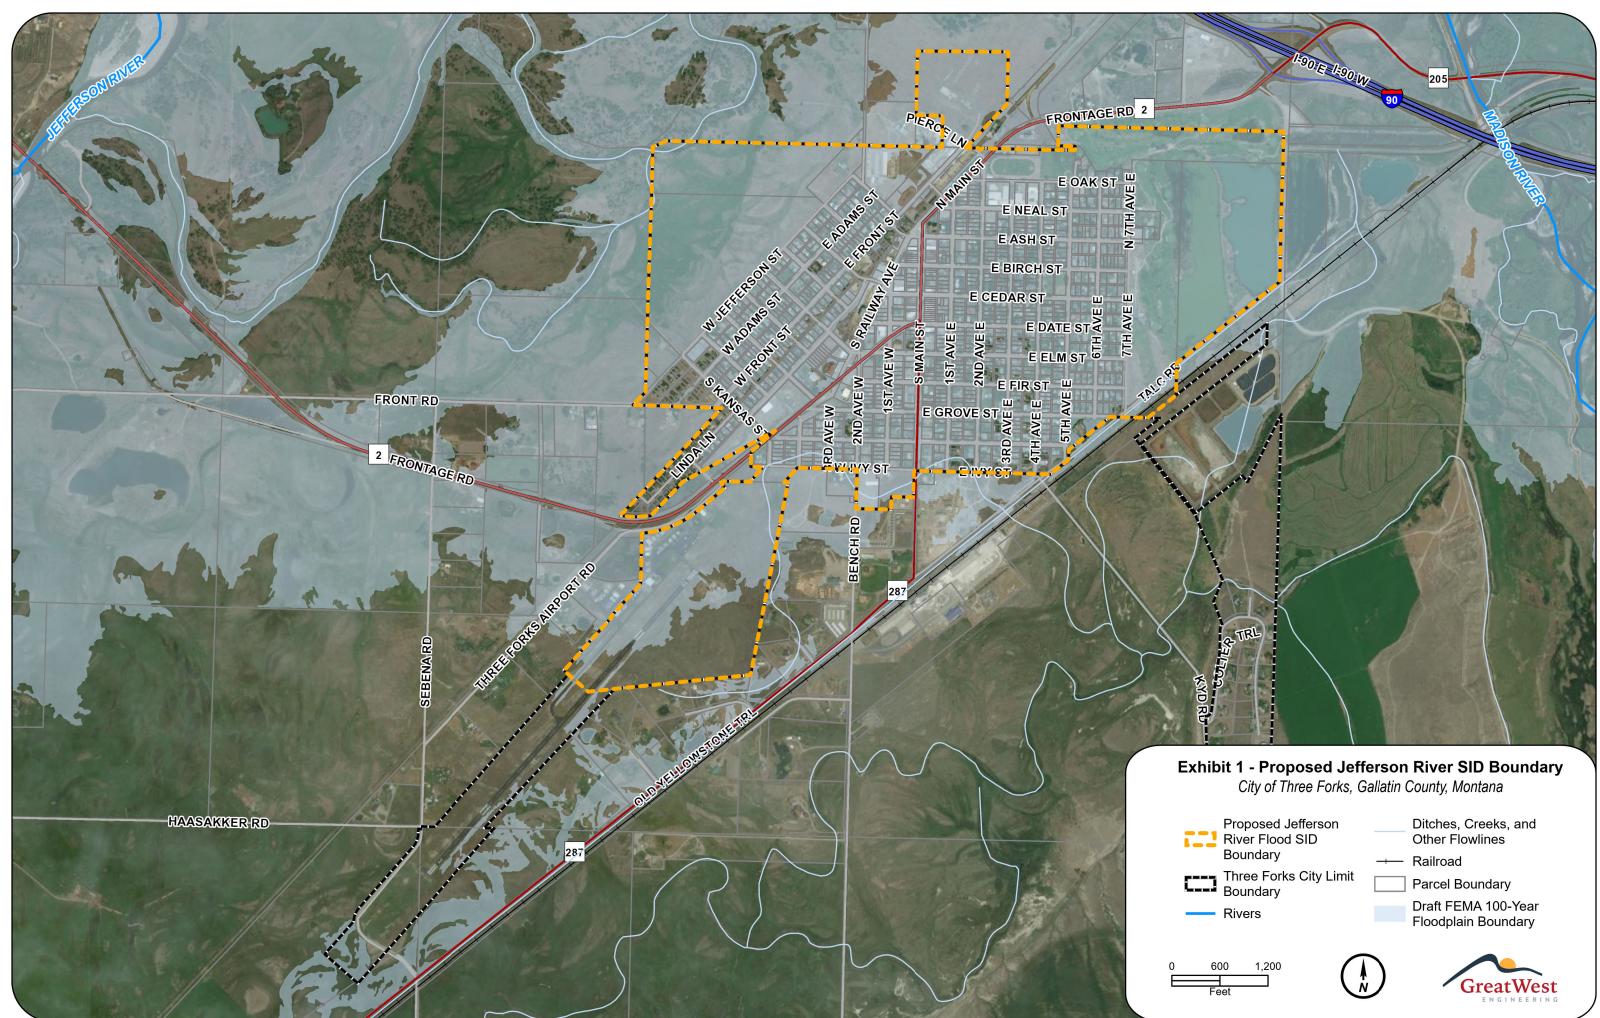

## 2.0 SID Boundary

Exhibit 1 presents the proposed Jefferson River SID boundary as well as the extents of the draft FEMA 100-year floodplain boundary. FEMA is in the process of updating their floodplain maps and if the current condition persists (a flood mitigation project is not constructed), the draft floodplain mapping will be officially adopted for regulatory use in the near future. As shown, almost the entire City limits of Three Forks would fall within the 100-year floodplain and a large part of that area also within the floodway. The increase in flood risk is primarily due to Jefferson River flooding.

The SID boundary was established through inclusion of all the parcels within City limits that would benefit from the flood mitigation project through removal or reduction of the Jefferson River floodplain. Previous analysis has shown the flood mitigation project can remove most of the City from the Jefferson River floodplain, although some areas will still remain within the Jefferson and Madison River floodplains. Therefore, the SID boundary generally coincides with the boundary of the City limits with the exception of the Ridgeview subdivision area to the southeast which is not within the draft floodplain area and part of the City limits to the southwest which does not benefit from the Jefferson River flood mitigation project. The non-benefitting area to the southwest is comprised of airport runway owned by Gallatin County.

There are a few parcels included within the SID boundary that do not currently fall within the draft floodplain mapping. These parcels are still included in the SID due to their proximity to the floodplain boundary. In many cases, the streets bordering the parcel are within the floodplain so these parcels would still be affected through flooding of public infrastructure near the properties.

Additionally, there are a few parcels within the County that will benefit from the project but were not included in the SID boundary. These properties are generally located to the west of the City limits. County properties are not included in the SID due to less complexity in creation of the SID.