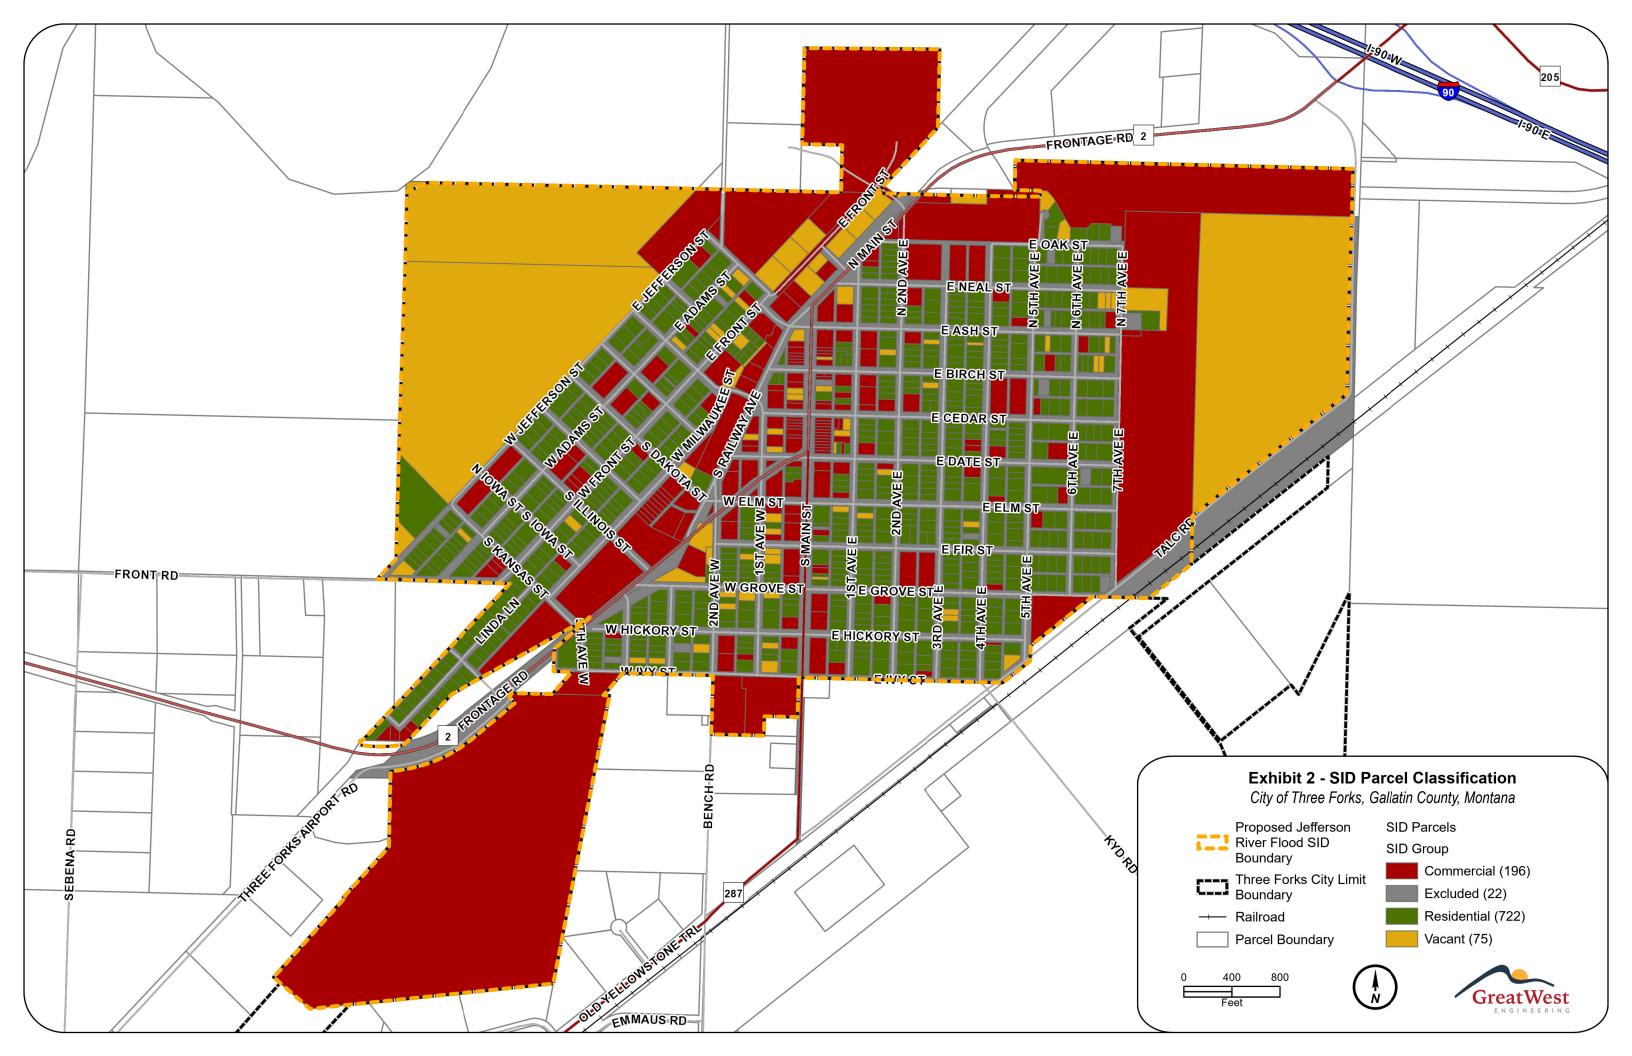

### 3.2 Assessment Method 1B – Per Parcel Assessment by Parcel Type

Assessment method 1B takes the per parcel assessment one step further and assesses parcels evenly based on parcel type. Cadastral information was initially used to classify parcels as vacant, developed commercial, or developed residential. City staff further refined classifications based on knowledge of actual conditions. Results of this classification are shown on Exhibit 2.

Parcels classified as "Excluded" as shown on Exhibit 2 generally represent right-of-way properties or properties that do not have any information associated with them. Additionally, City personnel identified several instances where a home or structure crosses the property line of two parcels and the same property owner owns both parcels. In these instances, one of the two parcels was classified as "excluded" and associated property value information from the excluded parcel was added to the included parcel (value assessment is discussed further below).

Assessment 1B assumes that vacant parcels will be assessed \$100 per year per parcel and commercial properties will be assessed \$400 per year per parcel. These initial assumptions result in a calculated residential assessment of \$147.37 per year per parcel. Table 1 summarizes Assessment 1B results.